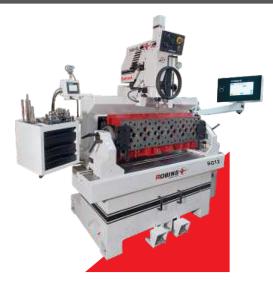

# SG 12 Smart HEAVY DUTY Simple- Smart!

FEATURES & FIXTURES

Smallest to Largest
Cylinder Heads on
One Machine

Rotate the largest
24 Valve Diesel Cyl Heads
360 Degrees --effortlesslyl

#### **NEW STANDARD IN HEAVY DUTY VALVE SEATS & GUIDES**

SG 12 Smart is specifically designed for machine shops that build small to mid size diesel Cyl. Heads. This model partcularly suitable from Single Cylinder to 24 valve six cylinder heads used in Natural Gas, Mining, Constructon & Marine Engines. Fixed Pilot concept works the best to achieve ullmate chater-free finish on Valve Seats & down to few microns concentricity. 24 Valve Heads upto 40" length can be easily clamped & rolled full 360 Degrees to allow work to be done on all sides of these cylinder heads. Difficult jobs such as Injector Tubes, drilling & tapping, repairing broken studs and threads are a breeze!