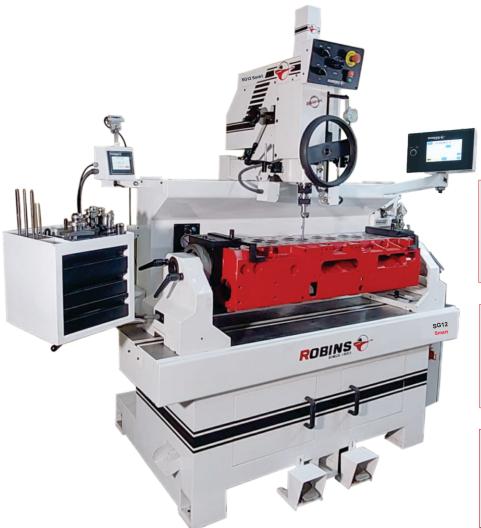

# SG 12 Smart HEAVY DUTY Simple- Smart!

FEATURES & FIXTURES

Smallest to Largest
Cylinder Heads on
One Machine

Rotate the largest
24 Valve Diesel Cyl Heads
360 Degrees --effortlesslyl

#### **NEW STANDARD IN HEAVY DUTY VALVE SEATS & GUIDES**

SG 12 Smart is specifically designed for machine shops that build small to mid size diesel Cyl. Heads. This model partcularly suitable from Single Cylinder to 24 valve six cylinder heads used in Natural Gas, Mining, Constructon & Marine Engines. Fixed Pilot concept works the best to achieve ullmate chater-free finish on Valve Seats & down to few microns concentricity. 24 Valve Heads upto 40" length can be easily clamped & rolled full 360 Degrees to allow work to be done on all sides of these cylinder heads. Difficult jobs such as Injector Tubes, drilling & tapping, repairing broken studs and threads are a breeze!

# SG 12 Smart HEAVY DUTY Simple- Smart!

SPECIFICATIONS

engine cylinder heads such as Cat 3600 can be easily setup and accurately machined on SG12 Smart machine