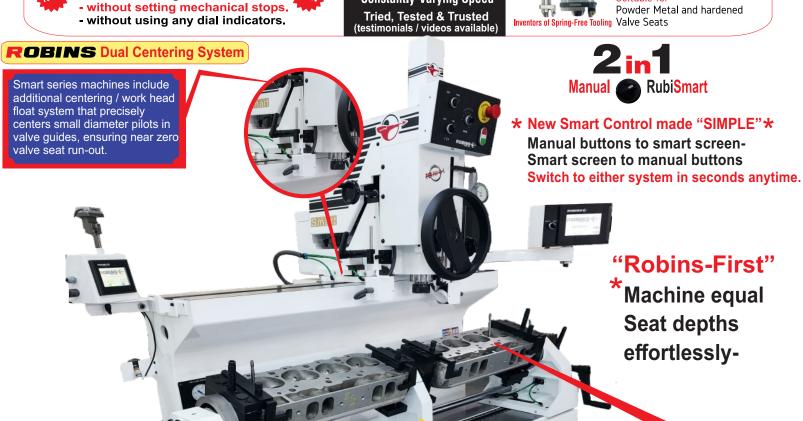

## SG 12 Smart

Simple-Smart!

#### **SEAT & GUIDE MACHINES**

ORIGINAL DESIGNS BY ROBINS US 7,726,919 B1 | US 17879818 | US 17892165 (Patents pending)

SMART: SIMPLE, MANUAL, ADVANCED, RELIABLE, TUFF

- Achieve equal depth valve seats
- without using any switches.
- without looking at Smart screen

ROBINS

Machine two Big Block Chevy V8 Cylinder heads in one set-up

V6, V8 & in-line Cyl. heads can be machined in one setup

**Extra Heavy Duty Dual Fixture** 

**Tried, Tested & Trusted** testimonials / videos available