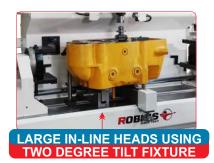

ROBINS

Machine two Big Block Chevy V8 Cylinder heads in one set-up

V6, V8 & in-line Cyl. heads can be machined in one setup

**Extra Heavy Duty Dual Fixture** 

**Tried, Tested & Trusted** testimonials / videos available

# SG 12 Smart HEAVY DUTY Simple- Smart!

FEATURES & FIXTURES

Smallest to Largest
Cylinder Heads on
One Machine

Rotate the largest
24 Valve Diesel Cyl Heads
360 Degrees --effortlesslyl