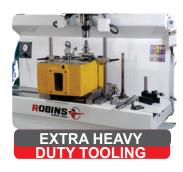

ROBINS

Machine two Big Block Chevy V8 Cylinder heads in one set-up

V6, V8 & in-line Cyl. heads can be machined in one setup

**Extra Heavy Duty Dual Fixture** 

**Tried, Tested & Trusted** testimonials / videos available