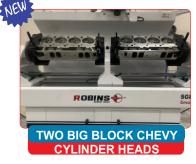

ROBINS

Machine two Big Block Chevy V8 Cylinder heads in one set-up

V6, V8 & in-line Cyl. heads can be machined in one setup

**Extra Heavy Duty Dual Fixture** 

**Tried, Tested & Trusted** testimonials / videos available